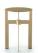

#### FURNISHING ACCESSORIES

- 5 LAWRENCE "CLAN" OTTOMAN CM 168X112 H40
- 6 COLETTE ARMCHAIR CM 72X85 H84
- 7 SONG CORNER CONSOLE CM 134X80 H36 - DX
- 8 ELLIS COFFEE TABLE Ø CM 30 H45
- 9 CAULFIELD "BLACK-NICKEL" COFFEE TABLE Ø CM 100 H28
- 10 DIBBETS "DIAGONAL" RUG CM 500X300

### Furnishing accessories

5 LAWRENCE "CLAN" OTTOMAN CM 168X112 H40

6 COLETTE ARMCHAIR CM 72X85 H84

7 SONG CORNER CONSOLE CM 134X80 H36 - DX

8 ELLIS COFFEE TABLE Ø CM 30 H45

9 CAULFIELD "BLACK-NICKEL" COFFEE TABLE Ø CM 100 H28