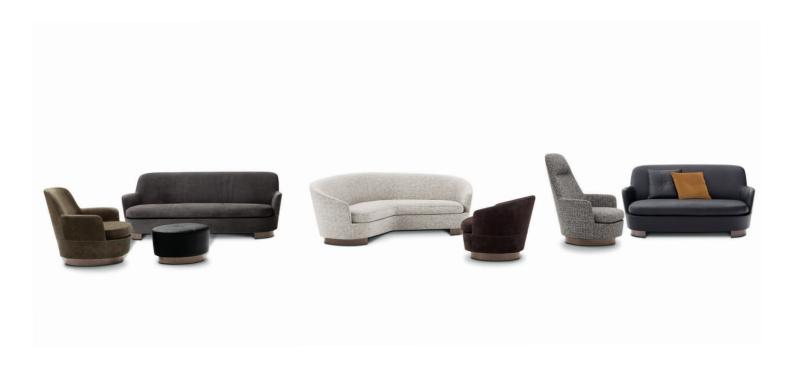

#### DESIGN RODOLFO DORDONI

he Jacques collection includes sofas, armchairs and ottomans available in several sizes, originated from a common design seed that transforms a vaguely retro style into a symbol of absolutely contemporary style.

The arrangement depicted is just one example of the many different compositions possible with our seating systems. We suggest that you contact the nearest Minotti dealer to explore the options most suited to your needs and select the upholstery of your choice from the exclusive Minotti collection.