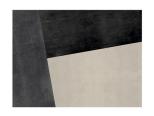

#### FURNISHING ACCESSORIES

- 5 LAWRENCE "CLAN" OTTOMAN CM 168X112 H40
- 6 COLETTE ARMCHAIR CM 72X85 H84
- 7 SONG CORNER CONSOLE CM 134X80 H36 - DX
- 8 ELLIS COFFEE TABLE Ø CM 30 H45
- 9 CAULFIELD "BLACK-NICKEL" COFFEE TABLE Ø CM 100 H28
- 10 DIBBETS "DIAGONAL" RUG CM 500X300

### Furnishing accessories

5 LAWRENCE "CLAN" OTTOMAN CM 168X112 H40

6 COLETTE ARMCHAIR CM 72X85 H84

7 SONG CORNER CONSOLE CM 134X80 H36 - DX

8 ELLIS COFFEE TABLE Ø CM 30 H45

9 CAULFIELD "BLACK-NICKEL" COFFEE TABLE Ø CM 100 H28

10 DIBBETS "DIAGONAL" RUG CM 500X300