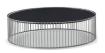

#### FURNISHING ACCESSORIES

- 5 LAWRENCE "CLAN" OTTOMAN CM 168X112 H40
- 6 COLETTE ARMCHAIR CM 72X85 H84
- 7 SONG CORNER CONSOLE CM 134X80 H36 - DX
- 8 ELLIS COFFEE TABLE Ø CM 30 H45
- 9 CAULFIELD "BLACK-NICKEL" COFFEE TABLE Ø CM 100 H28
- 10 DIBBETS "DIAGONAL" RUG CM 500X300

### Furnishing accessories

5 LAWRENCE "CLAN" OTTOMAN CM 168X112 H40

6 COLETTE ARMCHAIR CM 72X85 H84

7 SONG CORNER CONSOLE CM 134X80 H36 - DX

8 ELLIS COFFEE TABLE Ø CM 30 H45

9 CAULFIELD "BLACK-NICKEL" COFFEE TABLE Ø CM 100 H28

10 DIBBETS "DIAGONAL" RUG CM 500X300