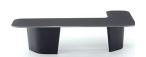

#### FURNISHING ACCESSORIES

- 5 LAWRENCE "CLAN" OTTOMAN CM 168X112 H40
- 6 COLETTE ARMCHAIR CM 72X85 H84
- 7 SONG CORNER CONSOLE CM 134X80 H36 - DX
- 8 ELLIS COFFEE TABLE Ø CM 30 H45
- 9 CAULFIELD "BLACK-NICKEL" COFFEE TABLE Ø CM 100 H28
- 10 DIBBETS "DIAGONAL" RUG CM 500X300

### Furnishing accessories

5 LAWRENCE "CLAN" OTTOMAN CM 168X112 H40

6 COLETTE ARMCHAIR CM 72X85 H84

7 SONG CORNER CONSOLE CM 134X80 H36 - DX

8 ELLIS COFFEE TABLE Ø CM 30 H45

9 CAULFIELD "BLACK-NICKEL" COFFEE TABLE Ø CM 100 H28

10 DIBBETS "DIAGONAL" RUG CM 500X300