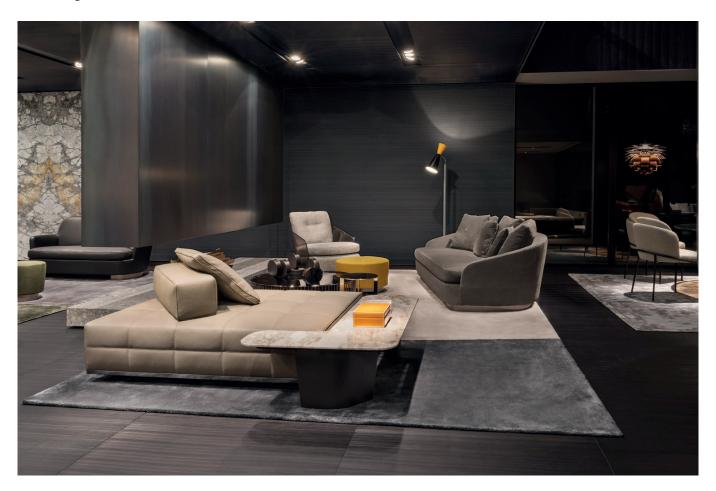

### **JACQUES** — arrangement 04

#### SOFA ARRANGEMENT

- 1 GRAND JACQUES SOFA CM 240X107 H82
- 2 JACQUES OTTOMAN Ø CM 60 H38
- 3 DECOR OPTIONAL CUSHION CM 43X43
- 4 DECOR
  OPTIONAL CUSHION CM 50X50

#### FURNISHING ACCESSORIES

- 5 LAWRENCE "CLAN" OTTOMAN CM 168X112 H40
- 6 COLETTE ARMCHAIR CM 72X85 H84
- 7 SONG CORNER CONSOLE CM 134X80 H36 - DX
- 8 ELLIS COFFEE TABLE Ø CM 30 H45
- 9 CAULFIELD "BLACK-NICKEL" COFFEE TABLE Ø CM 100 H28
- 10 DIBBETS "DIAGONAL" RUG CM 500X300

### Furnishing accessories

5 LAWRENCE "CLAN" OTTOMAN CM 168X112 H40

6 COLETTE ARMCHAIR CM 72X85 H84

7 SONG CORNER CONSOLE CM 134X80 H36 - DX

8 ELLIS COFFEE TABLE Ø CM 30 H45

9 CAULFIELD "BLACK-NICKEL" COFFEE TABLE Ø CM 100 H28

10 DIBBETS "DIAGONAL" RUG CM 500X300