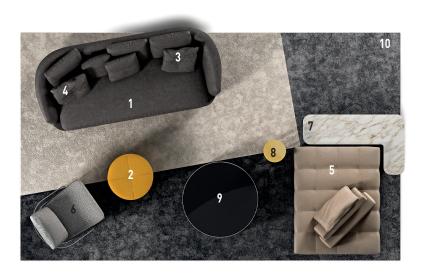

### **JACQUES** — arrangement 04

#### SOFA ARRANGEMENT

- 1 GRAND JACQUES SOFA CM 240X107 H82
- 2 JACQUES OTTOMAN Ø CM 60 H38
- 3 DECOR OPTIONAL CUSHION CM 43X43
- 4 DECOR
  OPTIONAL CUSHION CM 50X50

#### FURNISHING ACCESSORIES

- 5 LAWRENCE "CLAN" OTTOMAN CM 168X112 H40
- 6 COLETTE ARMCHAIR CM 72X85 H84
- 7 SONG CORNER CONSOLE CM 134X80 H36 - DX
- 8 ELLIS COFFEE TABLE Ø CM 30 H45
- 9 CAULFIELD "BLACK-NICKEL" COFFEE TABLE Ø CM 100 H28
- 10 DIBBETS "DIAGONAL" RUG CM 500X300

### Furnishing accessories

5 LAWRENCE "CLAN" OTTOMAN CM 168X112 H40

6 COLETTE ARMCHAIR CM 72X85 H84

7 SONG CORNER CONSOLE CM 134X80 H36 - DX

8 ELLIS COFFEE TABLE Ø CM 30 H45

9 CAULFIELD "BLACK-NICKEL" COFFEE TABLE Ø CM 100 H28

10 DIBBETS "DIAGONAL" RUG CM 500X300